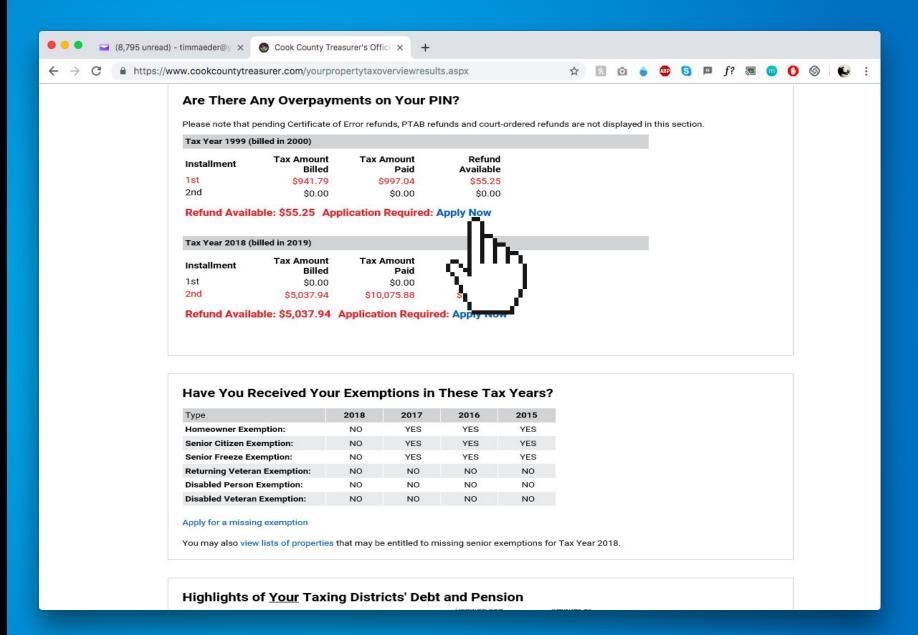

| IMPORTANT MESSAGES                |  |  |
|-----------------------|---------|----------------------------------------------------------------|-----------------------------------|--|--|
| 2017 Assessed Value   | 10,878  |                                                                | - Refund Due for Current Tax Year |  |  |
| 2018 Property Value   | 119,270 | 2,355.96                                                       |                                   |  |  |
| 2018 Assessment Level | X 10%   | Homeowner's Exemption -678.60 Senior Citizen Exemption -542.88 |                                   |  |  |

61.71

762.81

0.549

6,786

8.09%

100.00%

179.84

2,341.69

Cook County Taxes Total

(Do not pay these totals)

### Available Refunds



#### Missing Property Tax Exemptions



# Lists of Homes Missing Senior Exemptions



#### Lists of Homes Missing **Senior Exemptions**





#### MARIA PAPPAS, COOK COUNTY TREASURER

Payments Exemptions Refunds Seniors Your Tax Bill Tax Dates Foreign Language Brochures Forms About The Office News and Video

#### **Properties Missing Senior Exemptions for Tax Year 2018**

Nearly 28,000 senior citizens could have saved hundreds of dollars on their property tax bills due August 1, 2019, by applying for exemptions they previously received.

Those homeowners received the Senior Citizen Homestead Exemption for Tax Year 2017 but did not reapply for Tax Year 2018 (due in 2019). Of those seniors, roughly 21,000 previously received the Senior Freeze Exemption but also did not reapply.

Application