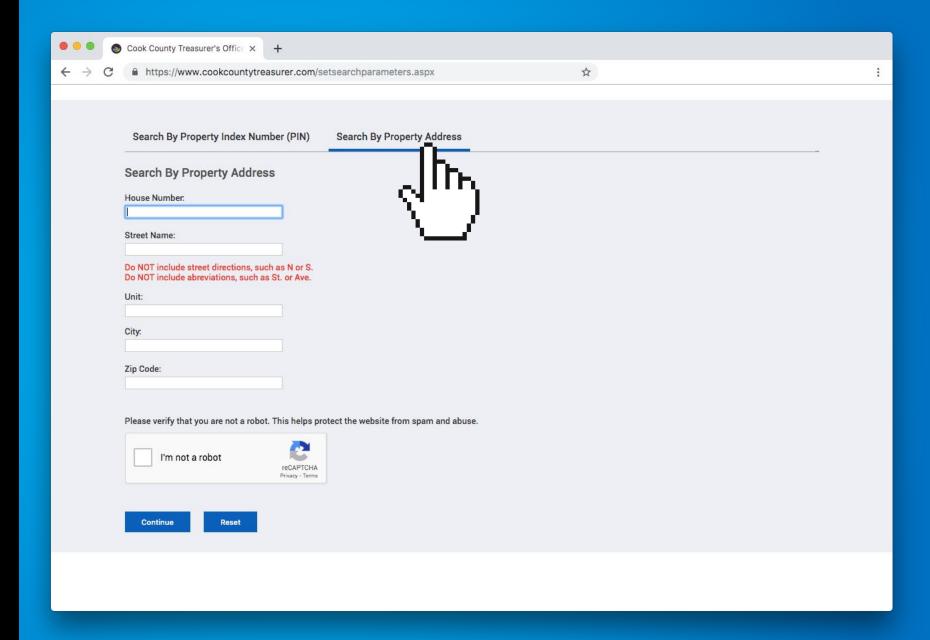

## MARIA PAPPAS COOK COUNTY TREASURER

ASOCIACIÓN DE EMPRESARIOS MEXICANOS September 5, 2019

cookcountytreasurer.com

#### cookcountytreasurer.com

## **h**

#### One Stop Shop

- CHECK PROPERTY TAX EXEMPTION STATUS (\$45 MILLION)
- CHECK AVAILABLE REFUNDS GOING BACK 20 YEARS (\$79 MILLION)
- PAY TAX BILLS AND CHECK PAYMENT STATUS
- DOWNLOAD COPIES OF TAX BILLS
- LISTS OF HOMEOWNERS MISSING SENIOR EXEMPTIONS BY WARD/MUNICIPALITY

#### Cook County Treasurer's Website



## Select the Purple Box



## Search by Address



## Your Property Tax Overview



Original Billed Amount:

Last Payment Received: \$5,037.94

**Due Date:** 

Interest:

Tax:

\$5,037.94

\$0.00

\$0.00

08/01/2019

Original Billed Amount: \$0.00

Last Payment Received: \$0.00

\$0.00

Due Date:

Interest:

Tax:

#### Check Payment Status



#### Download Your Tax Bill



#### Sample Downloadable Bill

| TOTAL PAYMENT DUE                 | 2018 Seco                          | ond Instal   | llment P      | roperty Ta            | x Bill - Cook (         | County Electronic | : Bill                                                         |
|-----------------------------------|------------------------------------|--------------|---------------|-----------------------|-------------------------|-------------------|--------------------------