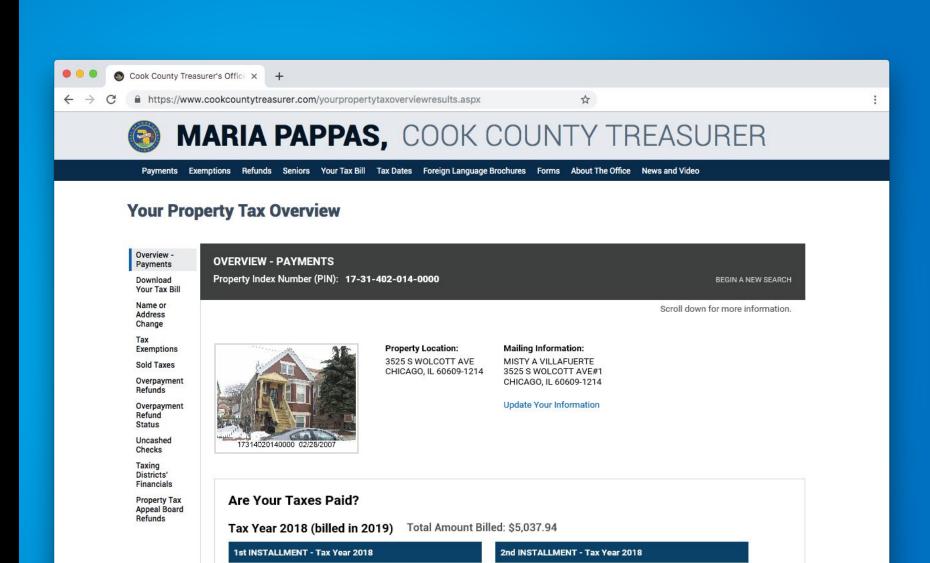

## Your Property Tax Overview

Original Billed Amount:

Last Payment Received: \$5,037.94

**Due Date:** 

Interest:

Tax:

\$5,037.94

\$0.00