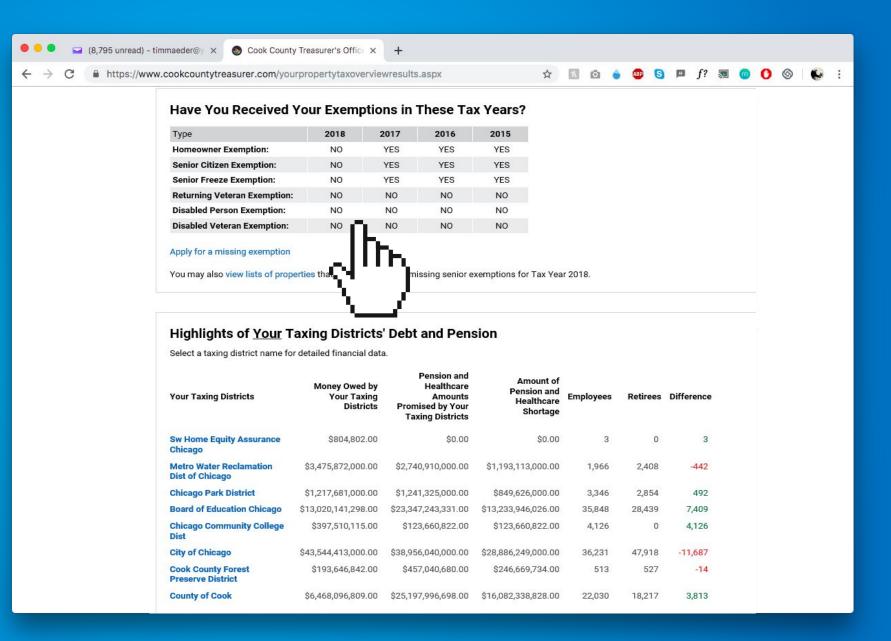

#### Missing Property Tax Exemptions

#### **Properties Missing Senior Exemptions for Tax Year 2018**

Nearly 28,000 senior citizens could have saved hundreds of dollars on their property tax bills due August 1, 2019, by applying for exemptions they previously received.

Those homeowners received the Senior Citizen Homestead Exemption for Tax Year 2017 but did not reapply for Tax Year 2018 (due in 2019). Of those seniors, roughly 21,000 previously received the Senior Freeze Exemption but also did not reapply.